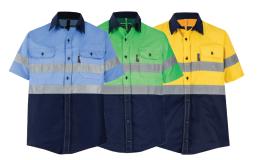

## Desc iption

Introducing Safety's 65/35 polycotton high visibility shirts. Our relaxed fit range combines comfort and breathability, making them perfect for warmer environments. Crafted from natural fibers, these shirts provide exceptional comfort while ensuring durability. With reflective elements, they enhance visibility in low-light conditions, ensuring safety in hazardous or high-traffic areas.

HIGH VISIBILITY SHIRTS FOR UNMATCHED COMFORT