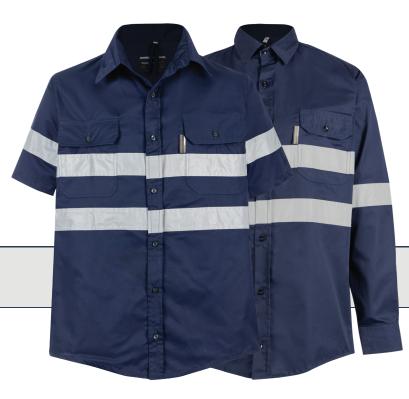

## REFLECTIVE SHIRT

65/35 POLYCOTTON - 235 GSM | PRODUCT CODE: PW008-12

## Desc iption

Introducing Safety's 65/35 polycotton high visibility shirts. Our relaxed fit range combines comfort and breathability, making them perfect for warmer environments. Crafted from natural fibers, these shirts provide exceptional comfort while ensuring durability. With reflective elements, they enhance visibility in low-light conditions, ensuring safety in hazardous or high-traffic areas.

- · Collar with hanger loop
- · Button closure
- · Vented back yoke with mesh
- · High visibility reflective tape on chest, waist, back, and arms
- · Pleated front sleeves with adjustable cuffs
- Two chest pockets with flap and pen hole
- · Double needle topstitched seams and reinforced stress points