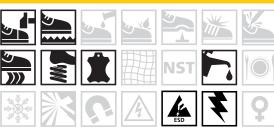

## **PRODUCT SPECIFICATIONS**

**RE0808 ENDURO-MAX** Sport styled safety shoe

PRODUCT CODE: RE0808 PRODUCT NAME: ENDURO-MAX PRODUCT DESCRIPTION: Sport styled safety shoe

| INFORMATION                                    |                                                                                          |
|------------------------------------------------|------------------------------------------------------------------------------------------|
| COLOUR                                         | Black with grey only                                                                     |
| SIZE RANGE                                     | 4 – 13 (unisex, starts from a size 4)                                                    |
| ISO 20345 CLASSIFICATION                       | S1 – anti-static, energy absorption of seat region, resistance to fuel and oil           |
| SLIP RESISTANCE CLASSIFICATION SRA / SRB / SRC | SRA – tested for slip resistance in environments of ceramic surfaces with soapy solution |
| CONSTRUCTION                                   | Cemented                                                                                 |
| SABS                                           | SABS approved and mark bearing                                                           |
| NRCS APPROVAL NO                               | NRCS/9002/262020/0088                                                                    |

- Dual density EVA and rubber which is heat resistance up to 300°C
  however the upper is not suitable for heat applications.
- Moulded Thermoplastic polyurethane (TPU) sole insert offers torsional rigidity and lateral medial support
- Electrostatic discharge (ESD)