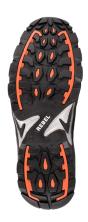

| MATERIALS        |                                                                                                |
|------------------|------------------------------------------------------------------------------------------------|
| UPPER            | High quality durable mesh and Nubuck leather with rubber toe bumper for added scuff protection |
| SOLE             | Dual density EVA and rubber                                                                    |
| EYELETS          | Nickel-free eyelets                                                                            |
| LINING           | Breathable and abrasion resistant taibrelle                                                    |
| TOE-CAP          | 200J steel toe cap                                                                             |
| FOOTBED (INSOLE) | Moulded polyurethane (PU); taibrelle mesh upper with contoured heel and arch                   |
| INSOLE BOARD     | 3MR Ibitech non-woven insole board                                                             |