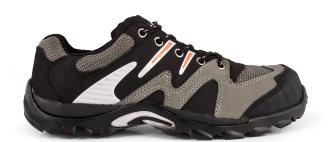

## **PRODUCT SPECIFICATIONS**

**RE0808 ENDURO-MAX** Sport styled safety shoe

PRODUCT CODE: RE0808 PRODUCT NAME: ENDURO-MAX PRODUCT DESCRIPTION: Sport styled safety shoe

| INFORMATION                                    |                                                                                          |
|------------------------------------------------|------------------------------------------------------------------------------------------|
| COLOUR                                         | Black with grey only                                                                     |
| SIZE RANGE                                     | 4 – 13 (unisex, starts from a size 4)                                                    |
| ISO 20345 CLASSIFICATION                       | S1 – anti-static, energy absorption of seat region, resistance to fuel and oil           |
| SLIP RESISTANCE CLASSIFICATION SRA / SRB / SRC | SRA – tested for slip resistance in environments of ceramic surfaces with soapy solution |
| CONSTRUCTION                                   | Cemented                                                                                 |
| SABS                                           | SABS approved and mark bearing                                                           |
| NRCS APPROVAL NO                               | NRCS/9002/262020/0088                                                                    |

| MATERIALS        |                                                                                                |
|------------------|------------------------------------------------------------------------------------------------|
| UPPER            | High quality durable mesh and Nubuck leather with rubber toe bumper for added scuff protection |
| SOLE             | Dual density EVA and rubber                                                                    |
| EYELETS          | Nickel-free eyelets                                                                            |
| LINING           | Breathable and abrasion resistant taibrelle                                                    |
| TOE-CAP          | 200J steel toe cap                                                                             |
| FOOTBED (INSOLE) | Moulded polyurethane (PU); taibrelle mesh upper with contoured heel and arch                   |
| INSOLE BOARD     | 3MR Ibitech non-woven insole board                                                             |

## SPECIAL FEATURES KEY FEATURES

| UPPER | Mesh and Nubuck upper offers superb ventilation |
|-------|-------------------------------------------------|
|       | 5 11 2 50 1 11 12 12 1 1                        |