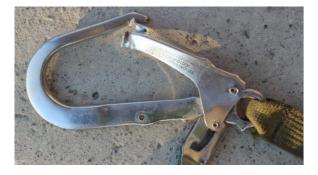

## DAMAGED HOOK

The hook is damaged and cannot function properly. Immediately withdraw from service!

## CORRODED HOOK

The hook is excessively corroded. Immediately withdraw!