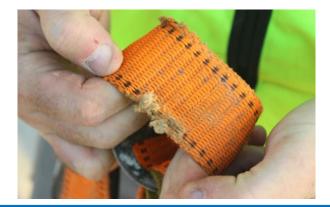

## DAMAGED WEBBING

The webbing is damaged with a small cut on one edge. Immediately withdraw!