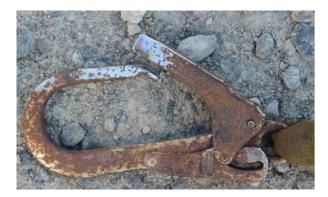

# **Examples of damaged harnesses**

## DAMAGED LABEL

The label is damaged and cannot make out product details like serial number. Immediately withdraw from service!



#### DAMAGED WEBBING

The webbing is damaged as a hole has been made in it. Immediately withdraw!



## DAMAGED WEBBING

The webbing is damaged with a small cut on one edge. Immediately withdraw!



## DAMAGED HOOK

The hook is damaged and cannot function properly. Immediately withdraw from service!



## DAMAGED ENERGY ABSORBER COVER

Damaged energy absorber cover. Immediately withdraw!



## CORRODED HOOK

The hook is excessively corroded. Immediately withdraw!