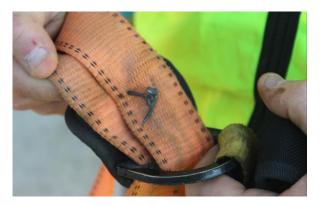

#### DAMAGED WEBBING

The webbing is damaged as a hole has been made in it. Immediately withdraw!