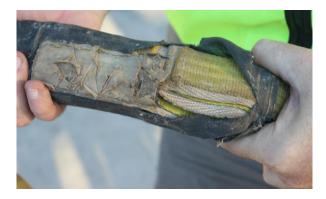

#### DAMAGED WEBBING

The webbing is damaged as a hole has been made in it. Immediately withdraw!

## DAMAGED WEBBING

The webbing is damaged with a small cut on one edge. Immediately withdraw!