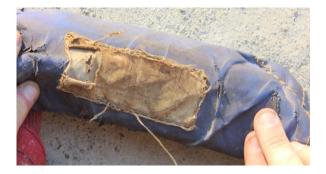

## DAMAGED ENERGY ABSORBER COVER

Damaged energy absorber cover. Immediately withdraw!