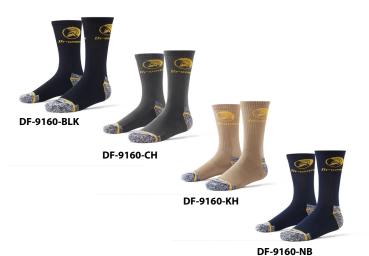

These socks are available in four colours:

- Black (Code: DF-9160-BLK)
- Navy blue (Code: DF-9160-NB)
- Charcoal (Code: DF-9160-CH)
- Khaki (Code: DF-9160-KH)

Suitable for use in manufacturing environments, construction, mining and agriculture.