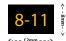

#### Sizes Available

Medium: Fits shoe size's 4 - 7. Large: Fits shoe size's 8 - 11.